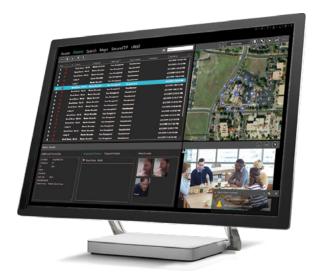

#### **QUICKLY ATTAIN THE INTELLIGENCE TO ACT**

Integrating video along with related device state information, together in a dynamic, map-based interface, helps ensure decisions and actions are based on correlated data, rather than on video alone.

#### MANAGE ALARMS FASTER AND MORE EFFECTIVELY

Achieve faster response with sophisticated alarm management tools, delivering actionable intelligence derived from data received from connected systems and a powerful rules engine to automatically manage events and execute actions.