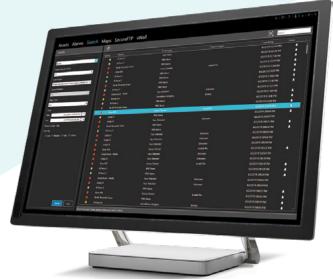

Symphia One delivers a single, unified platform for the modern-day SOC with video at the center, providing integrated event management and response, allowing operators to maximize situational control and determine the appropriate intelligence-powered response.

#### **QUICKLY ATTAIN THE INTELLIGENCE TO ACT**

Integrating video along with related device state information, together in a dynamic, map-based interface, helps ensure decisions and actions are based on correlated data, rather than on video alone.

#### MANAGE ALARMS FASTER AND MORE EFFECTIVELY

Achieve faster response with sophisticated alarm management tools, delivering actionable intelligence derived from data received from connected systems and a powerful rules engine to automatically manage events and execute actions.