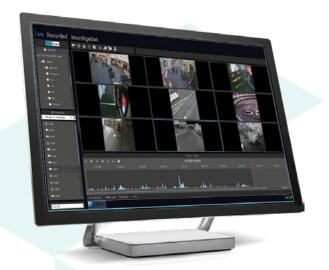

Forensic investigation is a critical component of any mission-critical security strategy as it helps provide better situational awareness and can assist in keeping people and property safe. However, because of the overwhelming number of data points to consider, investigations are often time-consuming and burdensome to the security organization.

Symphia One is a central part of modern-day intelligent investigations. Based on data-driven search, Symphia One enables investigators to streamline their work, achieve rapid access to critical data faster and improve the organization's security performance.

## PERFORM FASTER MORE COMPREHENSIVE INVESTIGATIONS

An advanced search engine for data-driven investigations provides visual representation of correlated data collected from both video sources and integrated systems. Manual collection and evaluation of multi-system data and sensors is no longer needed to set up an investigation.